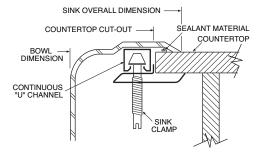

#### **CUT OUT DIMENSIONS**

 Cut out dimensions are 16-1/2" x 21-1/2", with a 3/4" corner radius. A tolerance of plus or minus1/16" is acceptable